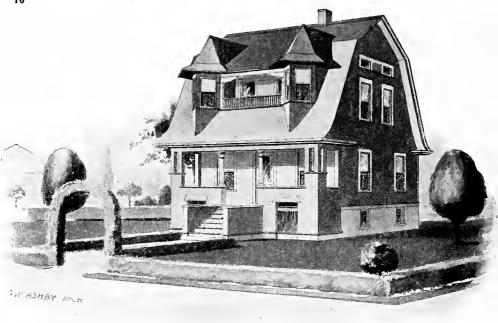

Size: Width, 35 feet; length, 31 feet, exclusive of porches

Blue prints consist of cellar and foundation plan; roof plan; first and second floor plans; front, rear, two side elevations; wall sections and all necessary interior details. Specifications consist of about twenty pages of typewritten matter.

Full and complete working plans and specifications of this house will be furnished for \$5.00. Cost of this house is from about \$2,500.00 to about \$2,800.00, according to the locality in which it is built.